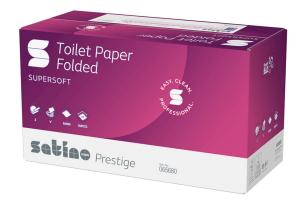

## Folded toilet paper

BT1 compatible

065680

## PRODUCT DESCRIPTION

Folded toilet paper made from 100% fresh fibre: absorbent, soft and fresh – and an economical choice for public areas. Lower paper consumption compared to toilet rolls reduces the risk of pipe blockages. The single sheet removal is also convenient for people with limited motor skills – proven to be effective especially in the health and care sector.