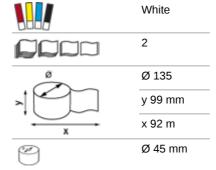

#### 103424

- · Soft effective quality toilet paper
- 100% recycled fibre
- 2-Ply, white
- · For use with Katrin System Toilet Dispenser
- Very large roll size (800 sheets) and dispenser holds 2 rolls
- Suitable for high traffic areas
- Controlled dispensing, and self presenting sheets reduce consumption and improve hygiene
- All Katrin toilet papers are made from high quality fibers and have been proven, via dissolving tests, to break down within 90 seconds
- · Certified under the Nordic Swan Eco Label and EU Flower

#### Product / Consumer pack