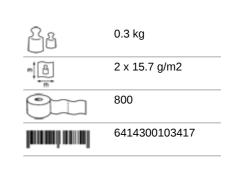

#### 103424

- · Soft effective quality toilet paper
- 100% recycled fibre
- 2-Ply, white
- · For use with Katrin System Toilet Dispenser
- Very large roll size (800 sheets) and dispenser holds 2 rolls
- Suitable for high traffic areas
- Controlled dispensing, and self presenting sheets reduce consumption and improve hygiene
- All Katrin toilet papers are made from high quality fibers and have been proven, via dissolving tests, to break down within 90 seconds
- · Certified under the Nordic Swan Eco Label and EU Flower