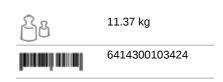

# Katrin Classic System Toilet 800 ECO

#### 103424

- · Soft effective quality toilet paper
- 100% recycled fibre
- 2-Ply, white
- · For use with Katrin System Toilet Dispenser
- Very large roll size (800 sheets) and dispenser holds 2 rolls
- Suitable for high traffic areas
- Controlled dispensing, and self presenting sheets reduce consumption and improve hygiene
- All Katrin toilet papers are made from high quality fibers and have been proven, via dissolving tests, to break down within 90 seconds
- · Certified under the Nordic Swan Eco Label and EU Flower





## ISO9001 ISO14001



#### Product / Consumer pack







#### **Transport pack**



x 410 mm y 418 mm z 410 mm

|   | 0  |
|---|----|
| 9 | 36 |



#### **Transport pallet**



x 800 mm y 2240 mm z 1200 mm





366.47 kg



### **Related products**



104582 Katrin Inclusive System Toilet Dispenser - White



90144 Katrin Inclusive System Toilet Dispenser With Core Catcher -White



104605 Katrin Inclusive System Toilet Dispenser - Black



92049 Katrin Inclusive System Toilet Dispenser With Core Catcher -Black