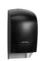

ystem Toilet Dispenser
- Very large roll size (800 sheets) and dispenser holds 2 rolls
- Suitable for high traffic areas
- Controlled dispensing, and self presenting sheets reduce consumption and improve hygiene
- All Katrin toilet papers are made from high quality fibers and have been proven, via dissolving tests, to break down within 90 seconds
- · Certified under the Nordic Swan Eco Label and EU Flower





## ISO9001 ISO14001



#### Product / Consumer pack







#### **Transport pack**



x 410 mm y 418 mm z 410 mm

|   | 0  |
|---|----|
| 9 | 36 |



#### **Transport pallet**



x 800 mm y 2240 mm z 1200 mm





366.47 kg



### **Related products**



104582 Katrin Inclusive System Toilet Dispenser - White



90144 Katrin Inclusive System Toilet Dispenser With Core Catcher -White



104605 Katrin Inclusive System Toilet Dispenser - Black



92049 Katrin Inclusive System Toilet Dispenser With Core Catcher -Black