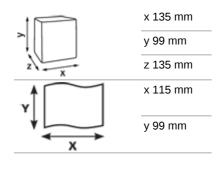

#### Product / Consumer pack

#### **Transport pack**

x 410 mm y 418 mm z 410 mm

|   | 0  |
|---|----|
| 9 | 36 |