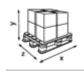

# Katrin Classic System Toilet 800 ECO

#### 103424

- · Soft effective quality toilet paper
- 100% recycled fibre
- 2-Ply, white
- · For use with Katrin System Toilet Dispenser
- Very large roll size (800 sheets) and dispenser holds 2 rolls
- Suitable for high traffic areas
- Controlled dispensing, and self presenting sheets reduce consumption and improve hygiene
- All Katrin toilet papers are made from high quality fibers and have been proven, via dissolving tests, to break down within 90 seconds
- · Certified under the Nordic Swan Eco Label and EU Flower





## ISO9001 ISO14001



#### Product / Consumer pack







#### **Transport pack**



x 410 mm y 418 mm z 410 mm

|   | 0  |
|---|----|
| 9 | 36 |



#### **Transport pallet**



x 800 mm y 2240 mm z 1200 mm





366.47 kg



### **Related products**



104582 Katrin Inclusive System Toilet Dispenser - White



90144 Katrin Inclusive System Toilet Dispenser With Core Catcher -White



104605 Katrin Inclusive System Toilet Dispenser - Black



92049 Katrin Inclusive System Toilet Dispenser With Core Catcher -Black