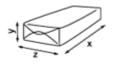

#### **Transport pack**

x 410 mm y 418 mm z 410 mm

|   | 0  |
|---|----|
| 9 | 36 |