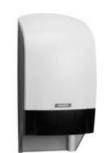

# Katrin Inclusive System Toilet Dispenser - White

#### 104582

- · Holds two Katrin System toilet rolls
- · Seamless dispensing with drop-down roll system and adjustable roll brake
- · Easy and quick to refill
- Can be refilled while the second roll is in use, so tissue is always available
- 1360 1836 sheets, depending on paper quality
- · Two versions available: with or without core catcher
- · Better paper accessibility at the front of the dispenser opening
- The lock can be used with or without a key
- No searching around inside the dispenser opening for the loose end of the paper roll
- Main raw materials of major plastic parts and lock: ABS (Acrylonitrile butadiene styrene), PC (polycarbonate), POM (polyoxymethylene)
- · Katrin Inclusive dispensers are resistant to high temperatures
- Comply with UL94 Fire Safety and Fire Protection regulations (EU)