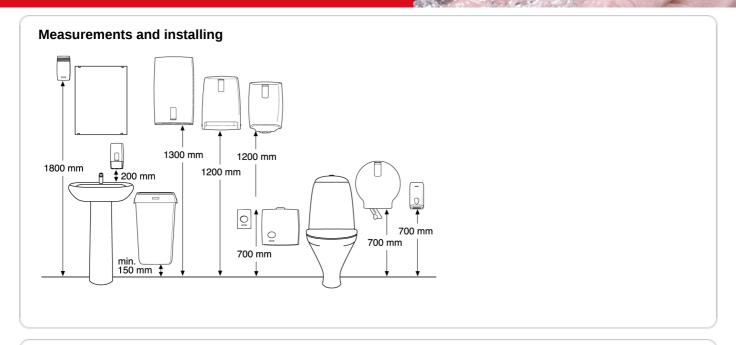

#### 104582

- · Holds two Katrin System toilet rolls
- · Seamless dispensing with drop-down roll system and adjustable roll brake
- · Easy and quick to refill
- Can be refilled while the second roll is in use, so tissue is always available
- 1360 1836 sheets, depending on paper quality
- · Two versions available: with or without core catcher
- · Better paper accessibility at the front of the dispenser opening
- The lock can be used with or without a key
- No searching around inside the dispenser opening for the loose end of the paper roll
- Main raw materials of major plastic parts and lock: ABS (Acrylonitrile butadiene styrene), PC (polycarbonate), POM (polyoxymethylene)
- · Katrin Inclusive dispensers are resistant to high temperatures
- Comply with UL94 Fire Safety and Fire Protection regulations (EU)