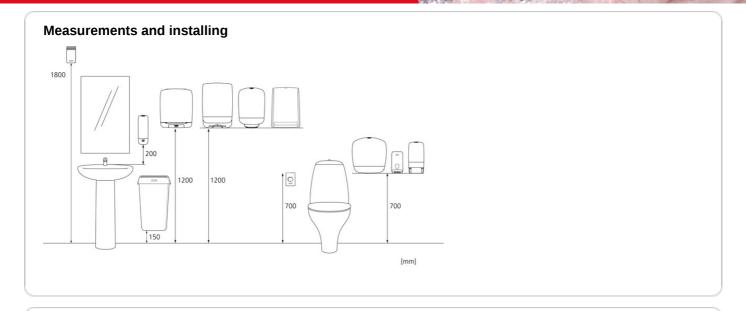

#### 104605

- · Holds two Katrin System toilet rolls
- · Seamless dispensing with drop-down roll system and adjustable roll brake
- · Easy and quick to refill
- Can be refilled while the second roll is in use, so tissue is always available
- 1360 1836 sheets, depending on paper quality
- · Two versions available: with or without core catcher
- · Better paper accessibility at the front of the dispenser opening
- · The lock can be used with or without a key
- No searching around inside the dispenser opening for the loose end of the paper roll
- Main raw materials of major plastic parts and lock: ABS (Acrylonitrile butadiene styrene), PC (polycarbonate), POM (polyoxymethylene)
- · Katrin Inclusive dispensers are resistant to high temperatures
- Comply with UL94 Fire Safety and Fire Protection regulations (EU)