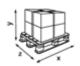

## **Transport pallet**

x 800 mm y 1272 mm

z 1200 mm

102

131.3 kg

6414300104612