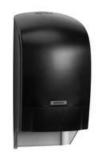

# Katrin Inclusive System Toilet Dispenser - Black

#### 104605

- · Holds two Katrin System toilet rolls
- · Seamless dispensing with drop-down roll system and adjustable roll brake
- · Easy and quick to refill
- Can be refilled while the second roll is in use, so tissue is always available
- 1360 1836 sheets, depending on paper quality
- · Two versions available: with or without core catcher
- · Better paper accessibility at the front of the dispenser opening
- · The lock can be used with or without a key
- No searching around inside the dispenser opening for the loose end of the paper roll
- Main raw materials of major plastic parts and lock: ABS (Acrylonitrile butadiene styrene), PC (polycarbonate), POM (polyoxymethylene)
- · Katrin Inclusive dispensers are resistant to high temperatures
- Comply with UL94 Fire Safety and Fire Protection regulations (EU)