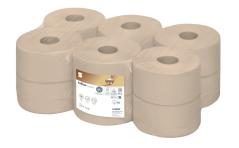

## Satino PureSoft toilet paper large roll

CF2 compatible

307150

## PRODUCT DESCRIPTION

Satino PureSoft is the first premium toilet paper from Satino by WEPA for your sustainable washroom. 100% recycled – made from cardboard. Satino PureSoft is especially soft, comfortable and absorbent. It is one of the softest natural coloured papers on the market – and also unrivalled in sustainability.

## **PRODUCT ATTRIBUTES**

| Brand                              | Satino PureSoft                                                                                                                        |
|------------------------------------|----------------------------------------------------------------------------------------------------------------------------------------|
| Coding                             | CF2                                                                                                                                    |
| label / certification              | EU Ecolabel, FSC®-Mix, Blauer Engel, Dermatest Guarantee, German Ecodesign Award 2023, WINNER: European Cleaning & Hygiene Awards 2024 |
| Quality                            | recycling cardboard                                                                                                                    |
| Layer                              | 2                                                                                                                                      |
| Rolls x sheets                     | 12 x 720                                                                                                                               |
| Sheetsize                          | 10,8 x 25                                                                                                                              |
| Colour                             | soft beige                                                                                                                             |
| Embossing                          | Waffle, Satino                                                                                                                         |
| Roll Diameter (cm)                 | 18,4                                                                                                                                   |
| Diameter core (cm)                 | 6                                                                                                                                      |
| Grammage g/sqm/Ply                 | 15,6                                                                                                                                   |
| Length / Roll (m)                  | 180                                                                                                                                    |
| Sheets / Roll                      | 12 x 720                                                                                                                               |
| net weight / CU (kg)               | 0,6                                                                                                                                    |
| Rolls / Pack                       | 12                                                                                                                                     |
| Length of transport unit (cm)      | 55                                                                                                                                     |
| Width transport unit (cm)          | 27                                                                                                                                     |
| Height of transport unit (cm)      | 22                                                                                                                                     |
| net weight per transport unit (kg) | 7,3                                                                                                                                    |
| EAN-Case                           | 4000735358625                                                                                                                          |
| Pallet                             | 40                                                                                                                                     |
| Pallet height (cm)                 | 231                                                                                                                                    |
| net weight per pallet (kg)         | 291                                                                                                                                    |
| EAN-pallet                         | 4000735358632                                                                                                                          |
|                                    |                                                                                                                                        |