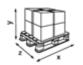

ienic solution based on extremely absorbent mixed fibre paper for effective drying
- · 2-Ply, white
- Flat sheets are fed out in the right size
- · Zero wastage with all the paper on the rolled used up
- · Large amount of paper on the roll
- · When used in conjunction with the Katrin Inclusive System Towel Dispenser, the number of sheets per roll will be 711
- · Suitable for all washrooms but especially where there is medium to high traffic
- · Soft and strong
- · Controlled consumption and reduced cost in use
- · Approved for short-term contact with food
- Certified under the Nordic Swan Eco Label
- · Dermatologically tested and approved







### (P) \$\tilde{\chi}\$ ISO9001 ISO14001 \$\tilde{\chi}\$





# **Transport pack**



x 380 mm y 230 mm z 570 mm





### **Transport pallet**



x 800 mm y 1300 mm z 1200 mm



20





### **Related products**



90045 Katrin Inclusive System Towel Dispenser - White



92025 Katrin Inclusive System Towel Dispenser - Black



40711 Katrin System Towel Dispenser XL - Black



40735 Katrin System Towel Dispenser XL - White