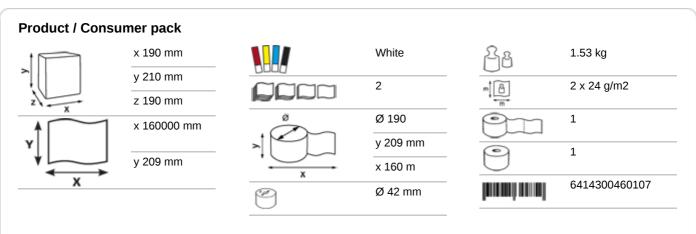

#### 460102

- · A hygienic solution based on extremely absorbent mixed fibre paper for effective drying
- · 2-Ply, white
- Flat sheets are fed out in the right size
- · Zero wastage with all the paper on the rolled used up
- · Large amount of paper on the roll
- · When used in conjunction with the Katrin Inclusive System Towel Dispenser, the number of sheets per roll will be 711
- · Suitable for all washrooms but especially where there is medium to high traffic
- · Soft and strong
- · Controlled consumption and reduced cost in use
- · Approved for short-term contact with food
- Certified under the Nordic Swan Eco Label
- · Dermatologically tested and approved