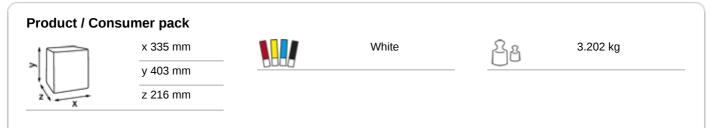

## Katrin Inclusive System Towel Dispenser - White

## 90045

- · A full range of Katrin hand drying roll tissue qualities available
- · The cover opens upwards for for easy refilling
- Inserting a roll into the dispenser is done by simply letting the paper drop freely, pulling it until the marked line, and closing the cover
- The fully opening cutting mechanism is easily accessible and simple to clean
- When paper is not visible, there is an easy-to-use PUSH bar for paper feeding
- · Braille instructions are provided for visually impaired on the PUSH bar
- Controlled consumption, minimum resistance to draw and high capacity:
  420 800 sheets per roll depending on quality
- · The lock can be used with or without a key
- The whole roll is always used. Almost fully used rolls automatically drop into the stub roll position when the roll has a diameter of approximately 7.5 cm
- The empty cores can simply be pulled out side wards from the back of the dispenser and recycled
- Main raw materials of major plastic parts and lock: ABS (Acrylonitrile butadiene styrene), PC (polycarbonate), POM (polyoxymethylene)
- Paper consumption is easy to control, thanks to the transparent side panels
- Katrin Inclusive dispensers are resistant to high temperatures
- Comply with UL94 Fire Safety and Fire Protection regulations (EU)