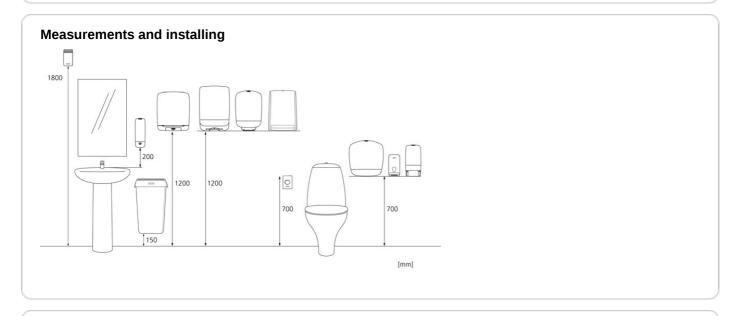

PUSH bar
- Controlled consumption, minimum resistance to draw and high capacity:
  420 800 sheets per roll depending on quality
- · The lock can be used with or without a key
- The whole roll is always used. Almost fully used rolls automatically drop into the stub roll position when the roll has a diameter of approximately 7.5 cm
- The empty cores can simply be pulled out side wards from the back of the dispenser and recycled
- Main raw materials of major plastic parts and lock: ABS (Acrylonitrile butadiene styrene), PC (polycarbonate), POM (polyoxymethylene)
- Paper consumption is easy to control, thanks to the transparent side panels
- Katrin Inclusive dispensers are resistant to high temperatures
- Comply with UL94 Fire Safety and Fire Protection regulations (EU)



## ISO9001











## **Related products**



460102 Katrin Classic System towel M2 Low Pallet



460201 Katrin Basic System towel M



460218 Katrin Basic System towel M Blue



460263 Katrin Classic System Towel M2 Blue



460102WE Katrin Classic System towel M2