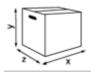

### **Transport pack**

x 422 mm

y 236 mm

z 340 mm

mm -

3.827 kg

6414300092025