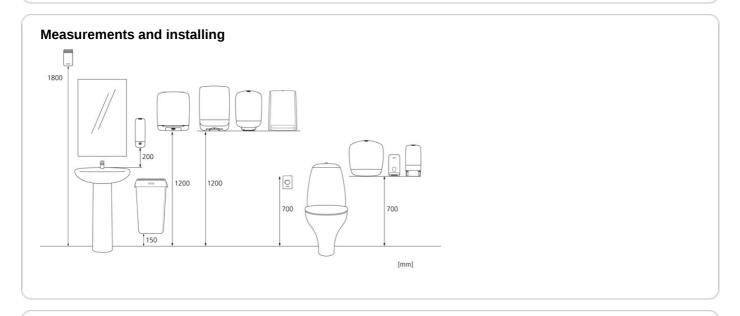

# Katrin Inclusive System Towel Dispenser - Black

### 92025

- · A full range of Katrin hand drying roll tissue qualities available
- · The cover opens upwards for for easy refilling
- Inserting a roll into the dispenser is done by simply letting the paper drop freely, pulling it until the marked line, and closing the cover
- The fully opening cutting mechanism is easily accessible and simple to clean
- When paper is not visible, there is an easy-to-use PUSH bar for paper feeding
- · Braille instructions are provided for visually impaired on the PUSH bar
- Controlled consumption, minimum resistance to draw and high capacity:
  420 800 sheets per roll depending on quality
- · The lock can be used with or without a key
- The whole roll is always used. Almost fully used rolls automatically drop into the stub roll position when the roll has a diameter of approximately 7.5 cm
- The empty cores can simply be pulled out side wards from the back of the dispenser and recycled
- Main raw materials of major plastic parts and lock: ABS (Acrylonitrile butadiene styrene), PC (polycarbonate), POM (polyoxymethylene)
- Paper consumption is easy to control, thanks to the transparent side panels
- Katrin Inclusive dispensers are resistant to high temperatures
- Comply with UL94 Fire Safety and Fire Protection regulations (EU)