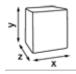

d consumption, minimum resistance to draw and high capacity:
  420 800 sheets per roll depending on quality
- · The lock can be used with or without a key
- The whole roll is always used. Almost fully used rolls automatically drop into the stub roll position when the roll has a diameter of approximately 7.5 cm
- The empty cores can simply be pulled out side wards from the back of the dispenser and recycled
- Main raw materials of major plastic parts and lock: ABS (Acrylonitrile butadiene styrene), PC (polycarbonate), POM (polyoxymethylene)
- Paper consumption is easy to control, thanks to the transparent side panels
- Katrin Inclusive dispensers are resistant to high temperatures
- Comply with UL94 Fire Safety and Fire Protection regulations (EU)



## ISO9001

## Product / Consumer pack



y 403 mm z 216 mm



Black



3.202 kg

### **Transport pack**



x 422 mm

y 236 mm

z 340 mm

mm -





3.827 kg



6414300092025

### **Transport pallet**



x 800 mm

y 1280 mm

z 1200 mm



30



139.96 kg



6414300092032





## **Related products**



460201 Katrin Basic System towel M



460102 Katrin Classic System towel M2 Low Pallet



460218 Katrin Basic System towel M Blue



460263 Katrin Classic System Towel M2 Blue



460102WE Katrin Classic System towel M2