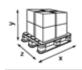

### **Transport pallet**

x 800 mm

y 1280 mm

z 1200 mm

30

139.96 kg

6414300092032