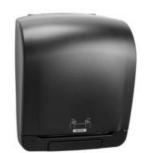

# Katrin Inclusive System Towel Dispenser - Black

### 92025

- · A full range of Katrin hand drying roll tissue qualities available
- · The cover opens upwards for for easy refilling
- Inserting a roll into the dispenser is done by simply letting the paper drop freely, pulling it until the marked line, and closing the cover
- The fully opening cutting mechanism is easily accessible and simple to clean
- When paper is not visible, there is an easy-to-use PUSH bar for paper feeding
- · Braille instructions are provided for visually impaired on the PUSH bar
- Controlled consumption, minimum resistance to draw and high capacity:
  420 800 sheets per roll depending on quality
- · The lock can be used with or without a key
- The whole roll is always used. Almost fully used rolls automatically drop into the stub roll position when the roll has a diameter of approximately 7.5 cm
- The empty cores can simply be pulled out side wards from the back of the dispenser and recycled
- Main raw materials of major plastic parts and lock: ABS (Acrylonitrile butadiene styrene), PC (polycarbonate), POM (polyoxymethylene)
- Paper consumption is easy to control, thanks to the transparent side panels
- Katrin Inclusive dispensers are resistant to high temperatures
- Comply with UL94 Fire Safety and Fire Protection regulations (EU)