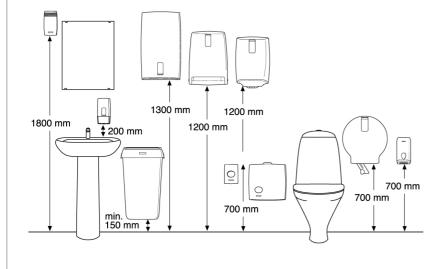

less dispensing with drop-down roll system and adjustable roll brake
- · Easy and quick to refill
- Can be refilled while the second roll is in use, so tissue is always available
- 1360 1836 sheets, depending on paper quality
- Two versions available: with or without core catcher
- · Better paper accessibility at the front of the dispenser opening
- The lock can be used with or without a key
- No searching around inside the dispenser opening for the loose end of the paper roll
- Main raw materials of major plastic parts and lock: ABS (Acrylonitrile butadiene styrene), PC (polycarbonate), POM (polyoxymethylene)
- Katrin Inclusive dispensers are resistant to high temperatures
- Comply with UL94 Fire Safety and Fire Protection regulations (EU)

## ISO14001



### Measurements and installing



### **Related products**



103424 Katrin Classic System Toilet 800 ECO



Katrin Basic

System Toilet

968 Katrin Plus System Toilet 3

1



www.katrin.com

Copyright © Metsä Tissue Corporation