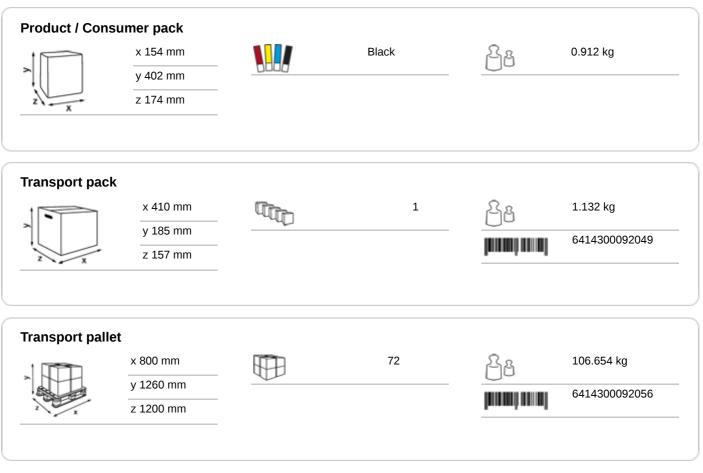

#### 92049

- Holds two Katrin System toilet rolls
- · Seamless dispensing with drop-down roll system and adjustable roll brake
- · Easy and quick to refill
- Can be refilled while the second roll is in use, so tissue is always available
- 1360 1836 sheets, depending on paper quality
- Two versions available: with or without core catcher
- · Better paper accessibility at the front of the dispenser opening
- The lock can be used with or without a key
- No searching around inside the dispenser opening for the loose end of the paper roll
- Main raw materials of major plastic parts and lock: ABS (Acrylonitrile butadiene styrene), PC (polycarbonate), POM (polyoxymethylene)
- Katrin Inclusive dispensers are resistant to high temperatures
- Comply with UL94 Fire Safety and Fire Protection regulations (EU)