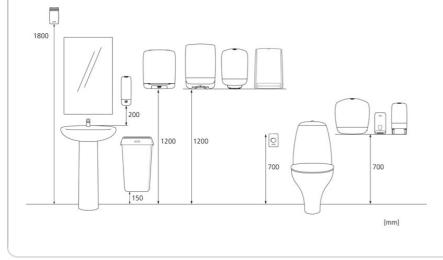

u> b         | 0.4 kg        |
|                         | y 217 mm  |      |       |                    | 6414300092186 |
| ZXX                     | z 134 mm  |      |       | house and a second |               |
|                         |           |      |       |                    |               |
| Transport pallet        |           |      |       |                    |               |
|                         | x 800 mm  | HT I | 315   | AA                 | 151.15 kg     |
|                         | y 1235 mm |      |       |                    | 6414300092193 |
|                         | z 1200 mm |      |       |                    |               |
|                         |           |      |       |                    |               |

## Measurements and installing