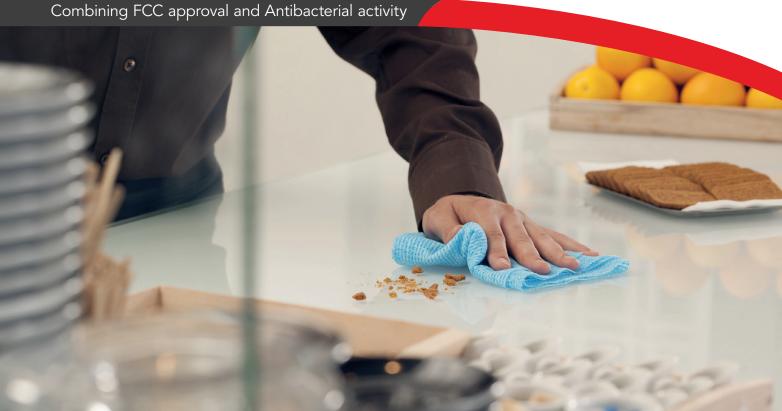

## Solutions

- Its unique bulky open structure guarantees superior dirt pick-up and efficient absorption. In addition the antibacterial activity ensures an odourless and clean cloth, all day long
- Durable throughout the day, it can also be washed at 90°C over 40 times while still retaining all of its cleaning ability
- The unique open structure ensures maximum dirt collection, whilst easily rinsable, ensuring wipes stay fresh for longer

All Chicopee Foodservice wipes are externally certified for FCC (Safe to come into direct contact with food).

| Article Number                                                        | Sheet Size<br>(L x W) | Sheets<br>Per Pack | Packs<br>Per Case | Product Type | Dispenser |
|-----------------------------------------------------------------------|-----------------------|--------------------|-------------------|--------------|-----------|
| ■ LAV21B74466 ■ LAV21R74468 ■ LAV21G74465 ■ LAV21Y74467 □ LAV21W74464 | 51 x 36 cm            | 25                 | 6                 | 1/4 Fold     | D2        |