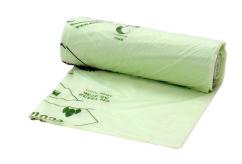

# CW025C0

25L Compostable Caddy Liner

### Bags per box:

520 pcs/carton (20 rolls x 26 pcs)