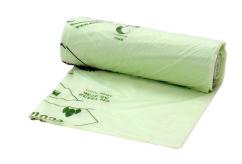

# CW240C0

240L Compostable Caddy Liner

#### Dimensions:

Closed width: 290mm (11") Open width: 1143mm (45") Length: 1372mm (54")

### Bags per box:

100 pcs/carton (10 rolls x 10 pcs)