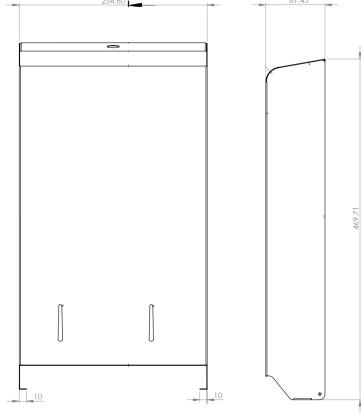

# **Branding**

Advertise your brand with your logo High-res image with full colour prints available

Height 470cm Width 254cm Depth 82cm