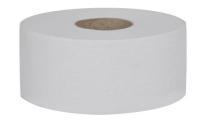

| Product Code        | ITR003N / J26300P                           |
|---------------------|---------------------------------------------|
| Product Description | Maxi Jumbo Toilet Roll 300m x 6 (60mm Core) |
| Date of Issue       | 13.02.2020                                  |

| Specification Sheet |       |
|---------------------|-------|
| Paper Type          | Pure  |
| Colour              | White |
| Ply                 | 2     |
| Core Size (mm)      | 60    |
| Sheet Width (mm)    | 90mm  |
| Roll Length (m)     | 300m  |