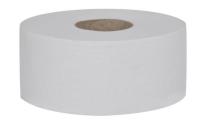

| Specification Sheet |       |
|---------------------|-------|
| Paper Type          | Pure  |
| Colour              | White |
| Ply                 | 2     |
| Core Size (mm)      | 76    |
| Sheet Width (mm)    | 90mm  |
| Roll Length (m)     | 300m  |