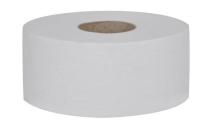

| Product Code        | ITR007N / J26400P                           |
|---------------------|---------------------------------------------|
| Product Description | Maxi Jumbo Toilet Roll 400m x 6 (60mm Core) |
| Date of Issue       | 13.02.2020                                  |

| Specification Sheet |       |  |
|---------------------|-------|--|
| Paper Type          | Pure  |  |
| Colour              | White |  |
| Ply                 | 2     |  |
| Core Size (mm)      | 60    |  |
| Sheet Width (mm)    | 90mm  |  |
| Roll Length (m)     | 400m  |  |