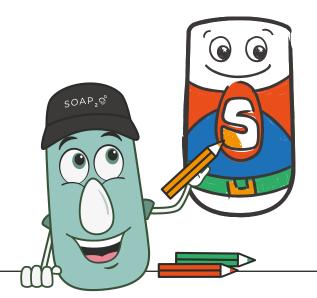

## What to do...get creative!

We'd like you to design a new soap dispenser character for us! You can use any colours, or styles you like! Remember to stay in the lines, and please give me eyes, a nose, and a mouth!