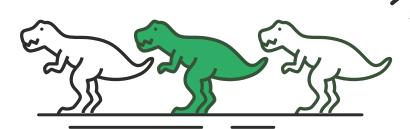

Soap<sub>2</sub>o have saved

#### 25 tonnes

of plastic from going to landfill!

25 tonnes is about as heavy as 3 T-Rexes! That's a lot!

And they've donated 10 million litres of water to Made Blue (you can find out more about Made Blue in your poster on the next page), that much water could fill 4 Olympic sized swimming pools!