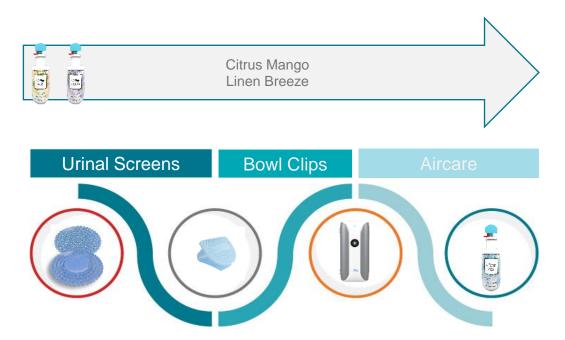

#### HARMONIZED WASHROOM PROGRAM

Fragrance harmonization across platforms for consistently pleasant scent