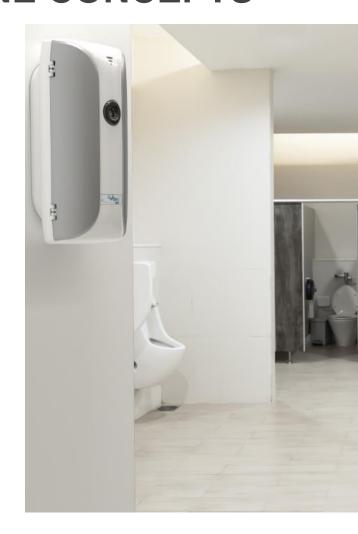

#### **WASHROOM HYGIENE CONCEPTS**





INNOVATORS IN AIRCARE & HYGIENE

Important numbers

Advantages versus alternative systems

**How it works** 

Fragrance options / sales opportunities

**Harmonisation** 

**Demonstration Tips** 



### Important Numbers.

# Important numbers Vibe Pro vs 100ml aerosol

#### **Fragrance content**

- 100ml vs 6.8ml
  - 14 times more fragrance

#### Molecule size

- 8 microns vs 80 microns
  - 10 times smaller























## Advantages versus aerosols

| Vibe Pro                              | Aerosol                                 | Vibe Pro Advantages                                             |
|---------------------------------------|-----------------------------------------|-----------------------------------------------------------------|
| No Gas or propellants                 | Uses Gas and propellants                | Non-flammable safer to store transport and use.                 |
| 8 micron molecules delivery           | 80 micron molecules delivery