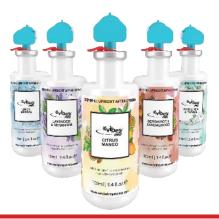

## **Fragrances**

- Choice of 5 fresh fragrances for in and outside of washroom.
- ICE COOL being launched Q1 2024
- Specially formulated to pass through 2000 laser drilled holes of piezo plate to create ultra-fine mist

## **VIBE PRO® FRAGRANCES**

(1 = Least Intense, 5 = Most Intense)

\*Coming Soon