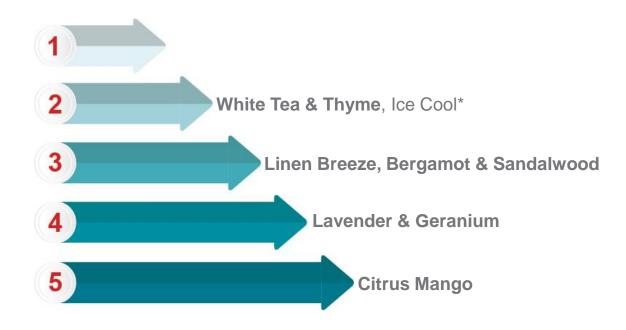

## **Fragrances**

- Choice of 5 fresh fragrances for in and outside of washroom.
- ICE COOL being launched Q1 2024
- Specially formulated to pass through 2000 laser drilled holes of piezo plate to create ultra-fine mist

## **VIBE PRO® FRAGRANCES**

(1 = Least Intense, 5 = Most Intense)

\*Coming Soon