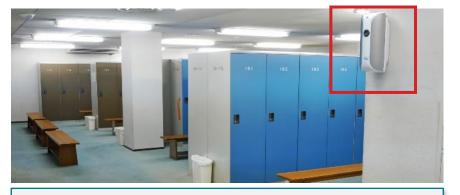

| Less disposal of used refills.                                  |
| Refills 100% recyclable after use     | Impossible to recycle go to landfill.   | Lower disposal cost and better for the environment.             |
| Covers up to 510m3 from a single unit | Would need 4-5 units to cover same are. | Less service costs, less refills,                               |
| 0.04ml identical sprays               | Between 0.03ml – 0.09ml per spray       | Better longer lasting performance from smaller dose size        |





## **NEXT-LEVEL AIRCARE**



#### Patented Vibrating Mesh Technology

- 2,000 laser-cut holes deliver ultra-fine mist of fragrance
  - Scent hangs in the air longer than aerosols because particles are significantly smaller, providing longer lasting and more consistent scent



#### Airadicate® Malodour Counteractant

- 2-in-1 fragrance and malodour counteractant
  - Neutralizes odors and freshens space with one product



## **Fragrances**

- Choice of 5 fresh fragrances for in and outside of washroom.
- ICE COOL being launched Q1 2024
- Specially formulated to pass through 2000 laser drilled holes of piezo plate to create ultra-fine mist





Easy to recycle refills



VOC exempt



Non-pressurized



Carbon Neutral





## **VIBE PRO® FRAGRANCES**



(1 = Least Intense, 5 = Most Intense)

\*Coming Soon



#### HARMONIZED WASHROOM PROGRAM

Fragrance harmonization across platforms for consistently pleasant scent





#### **Demonstration Tips**

- Remove red bung / plug
- Now open keep the refill upright at all times.
- 3. Insert refill into unit, piercing the