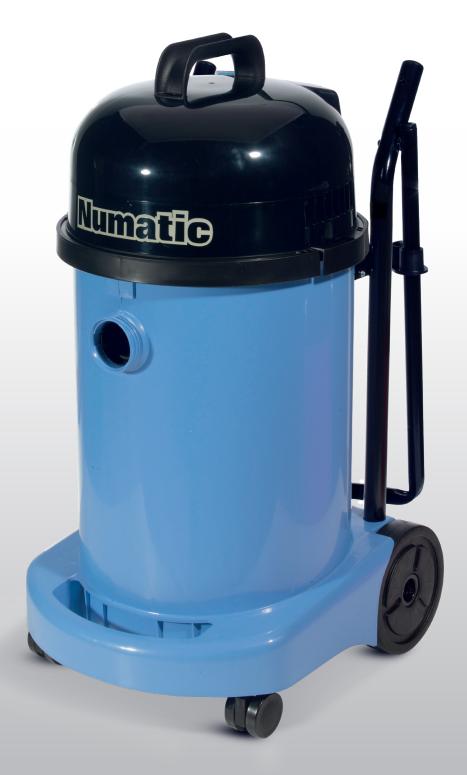

# The best-selling WV470 provides a larger alternative to the 370 series.

Although twice the capacity we have added a folding handle design allowing easy movement when in use whilst also allowing compact storage with userfriendly features; can be used anywhere and emptied quickly and easily.

#### **Ease of Transit**

Ergonomic easy-carry handle, convenient folding transit handle and large rear wheels and directional castors for stability in transport.

#### Kit AA12

Large Rear Wheels for Ease of Transit

Clean, Dry Floors Again and Again

Fold Down Transit Handle