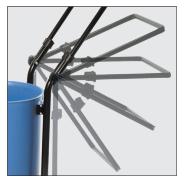

# The best-selling WV470 provides a larger alternative to the 370 series.

Although twice the capacity we have added a folding handle design allowing easy movement when in use whilst also allowing compact storage with userfriendly features; can be used anywhere and emptied quickly and easily.

#### **Ease of Transit**

Ergonomic easy-carry handle, convenient folding transit handle and large rear wheels and directional castors for stability in transport.

#### Kit AA12

Large Rear Wheels for Ease of Transit

Clean, Dry Floors Again and Again

Fold Down Transit Handle