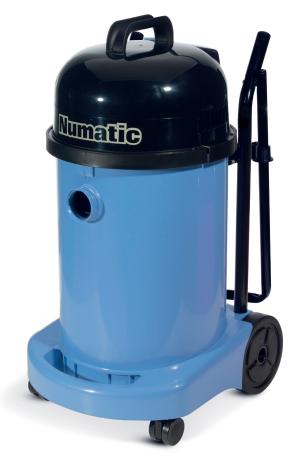

#### Ready for Wet or Dry

Professional results in either mode with accessories provided.

#### Kit AA12

Large Rear Wheels for Ease of Transit

Clean, Dry Floors Again and Again

Fold Down Transit Handle